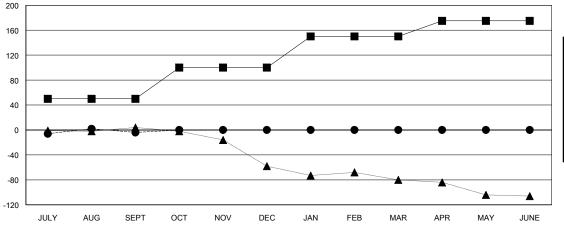

## GOALS AND ACTUAL MEMBERS CUMULATIVE

| -■- MEMBER GROWTH NET GOAL        |  |
|-----------------------------------|--|
| - ● - MEMBER GROWTH ACTUAL        |  |
| - ▲ - LAST YEAR MEMBERSHIP ACTUAL |  |
|                                   |  |
|                                   |  |
|                                   |  |